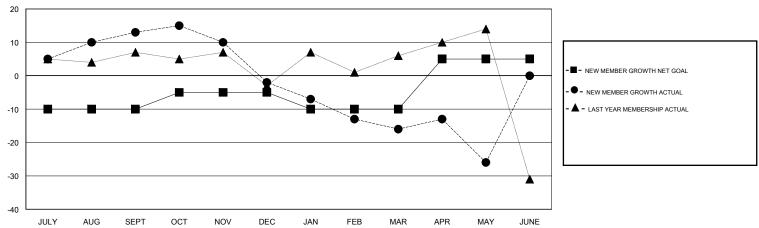

## GOALS AND ACTUAL MEMBERS CUMULATIVE

| DROPPED CLUBS: 0  DROPPED MEMBERS |         | 37 CLUBS OF 60 ADDED 1 OR MORE NEW MEMBERS | GENDER DISTRI<br>MALE<br>FEMALE | 825 (69.21%)<br>367 (30.79%) |     |
|-----------------------------------|---------|--------------------------------------------|---------------------------------|------------------------------|-----|
| DECEASED                          | 10      | CHOV HERE FOR CHANH ATIVE                  | TOTAL FAMILY UNIT MEMBERS       |                              | 169 |
| CLUB CANCELLED OTHER              | 0<br>93 | CLICK HERE FOR CUMULATIVE  MEMBERSHIP DATA | FAMILY MEMBERS PAYING HALF      |                              | 85  |
| TOTAL                             | 103     |                                            |                                 |                              |     |